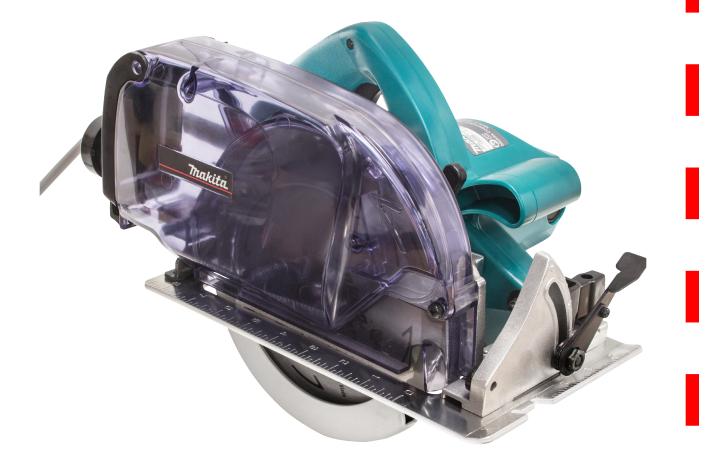

## **PRODUCT SAFETY RECALL** MAKITA 185MM DUSTLESS CIRCULAR SAW MODEL 5057KB

**PRA NO.:**2016/15653

## WHAT ARE THE DEFECTS?

When cutting at a 45 degrees angle, the blade cover does not open fully. If it is forced open by the operator the blade cover may become stuck and expose the spinning blade.

## WHAT ARE THE HAZARDS?

An exposed blade during use poses a serious injury risk.