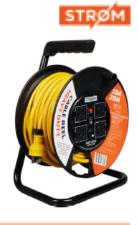

## **PRODUCT CORRECTION**

Blackwoods wishes to advise customers that Strom branded Cable Reel (Part number: 0369 9888) below was incorrectly advertised as having *Surge Protection* on page 31-22 of the 2019 Blackwoods Range Catalogue.

## Cable Reel

- Heavy duty cable
- On/Off switch
- · Plug-in multiple devices
- Thermal protection
- · 2,400W Safety overload protection
- · Easy storage and transportation

| Length m | Amperage | Cable                       | Voltage | Part Number |
|----------|----------|-----------------------------|---------|-------------|
| 20       | 10       | 3 Core x 1.5mm <sup>2</sup> | 230     | 0369 9888   |