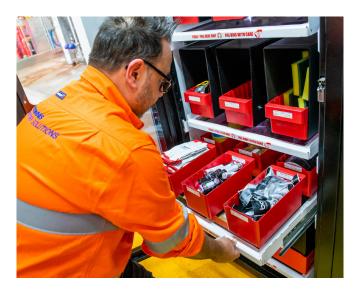

#### **SPECIFICATIONS**

- **Fast access** to multiple products **24/7**
- **Touchscreen PC** with optional product graphics
- Pull out shelving for easy access
- Bin risers available to increase storage volume
- Bin scales available in 2.5kg, 11kg and 23kg
- Accuracy to manage the smallest of items (batteries, lens wipes etc.)
- No repackaging of inventory required
- Standard Configuration 36 bins. Other bin configurations available.
- Machine Dimensions:
  H 2100mm x W 1830mm x D 870mm