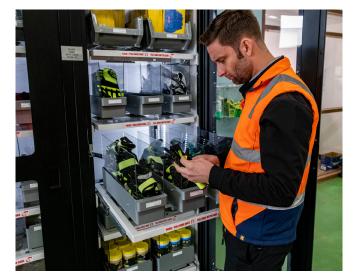

To access, users simply identify themselves via a keyring fob or RFID card, which in turn unlocks the cabinet, allowing access to the items they require.

With its accurate weight scaling functionality, the system automatically records what's been removed and consolidates this data for cost reconciliation and other reporting purposes.

As inventory volumes run low, the system automatically triggers product reordering and replenishment, via Blackwoods' seamless EDI and supply chain network.

Weight Scale vending machines are configurable to manage a wide range of items, such as tools, PPE, MRO, and other indirect materials.