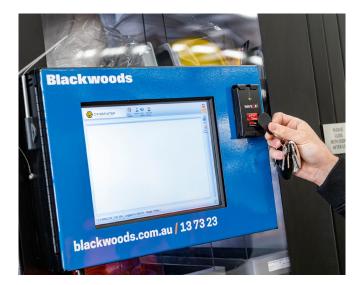

To access, users simply identify themselves via a keyring fob or RFID card, which in turn unlocks the cabinet, allowing access to the items they require.

With its accurate weight scaling functionality, the system automatically records what's been removed and consolidates this data for cost reconciliation and other reporting purposes.