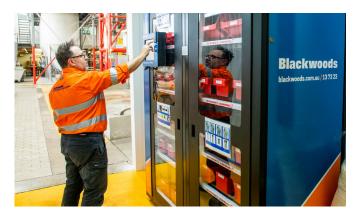

## VENDING FOR **HIGH VOLUME DISPENSING**

Designed for high turnover consumable products, Weight Scale vending machines are the perfect solution for a variety of industrial worksites, that require access to essential inventory 24/7.

To access, users simply identify themselves via a keyring fob or RFID card, which in turn unlocks the cabinet, allowing access to the items they require.

With its accurate weight scaling functionality, the system automatically records what's been removed and consolidates this data for cost reconciliation and other reporting purposes.