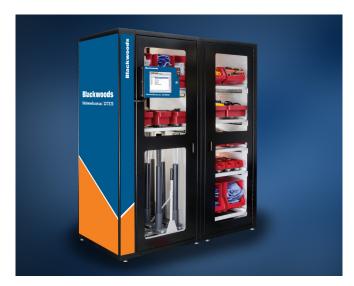

# BLACKWOODS INVENTORY SOLUTIONS WEIGHT SCALE VENDING

## VENDING FOR **HIGH VOLUME DISPENSING**

Designed for high turnover consumable products, Weight Scale vending machines are the perfect solution for a variety of industrial worksites, that require access to essential inventory 24/7.

#### **SPECIFICATIONS**

- **Fast access** to multiple products **24/7**
- **Touchscreen PC** with optional product graphics
- Pull out shelving for easy access
- Bin risers available to increase storage volume
- Bin scales available in 2.5kg, 11kg and 23kg
- Accuracy to manage the smallest of items (batteries, lens wipes etc.)
- No repackaging of inventory required
- Standard Configuration 36 bins. Other bin configurations available.
- Machine Dimensions:
  H 2100mm x W 1830mm x D 870mm