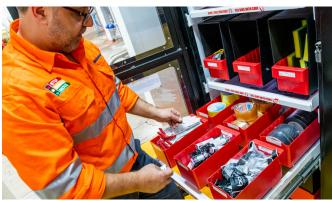

As inventory volumes run low, the system automatically triggers product reordering and replenishment, via Blackwoods' seamless EDI and supply chain network.

Weight Scale vending machines are configurable to manage a wide range of items, such as tools, PPE, MRO, and other indirect materials.

#### **SPECIFICATIONS**

- **Fast access** to multiple products **24/7**
- **Touchscreen PC** with optional product graphics
- Pull out shelving for easy access
- Bin risers available to increase storage volume
- Bin scales available in 2.5kg, 11kg and 23kg
- Accuracy to manage the smallest of items (batteries, lens wipes etc.)
- No repackaging of inventory required
- Standard Configuration 36 bins. Other bin configurations available.
- Machine Dimensions:
  H 2100mm x W 1830mm x D 870mm