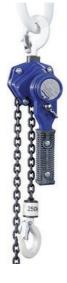

## Bullivants 250 Kg Lever Hoist, WHS-L-0025-010-BVE

Bullivants is contacting its customers as we have recently been informed by our manufacturer of 250 Kg Lever Hoist WHS-L-0025-010-BVE of a potential out of tolerance condition generated during the manufacturing process of the braking seat.

## **Part Number**

Bullivants 250kg Lever Hoist, WHS-L-0025-010-BVE

## Description

Serial numbers: 2022579 to 2022898, inclusive.

Our manufacturer has performed extensive product testing and identified one (1) Lever Hoist, serial number 2022680, with an out of tolerance condition relating to the braking seat. The Lever Hoist in question showed a slippage of 40 mm when lifting a 50 kg load prior to the brake engaging as by design.